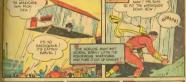

was assigned to Asteroid V-46. Jon landed beside a steel dome. His records told him it was the laboratory of Professor Godfrey, a recluse scientist. Jon noticed no other space ship nearby, except the scientist's, so he suspected no danger the scientist's, so he suspected no danger procedure. But he had his ray gun our as a precaution.

Inside, a short bald man turned from his scientific apparatus. "Professor Godfrey?" Jon said. "I'm making a routine checkup. Did you see or

hear any sign of Blaster Barton, the space crook? The scientist's face was working strangely. "Go back!" he suddenly croaked. Jon sensed danger and whirled with his gun—but he was too late. A form hidden behind apparatus shot first and Jon's gun